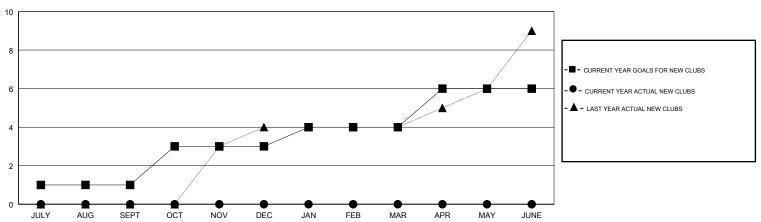

1             | 0         | 0             | JULY/AUG/SEPT         | 30                        | 10                      | 10                                           |
| OCT/NOV/DEC           | 2             | 0         | 0             | OCT/NOV/DEC           | 55                        | 0                       | 0                                            |
| JAN/FEB/MAR           | 1             | 0         | 0             | JAN/FEB/MAR           | 25                        | 0                       | 0                                            |
| APR/MAY/JUNE          | 2             | 0         | 0             | APR/MAY/JUNE          | 50                        | 0                       | 0                                            |

#### GOALS AND ACTUAL NEW CLUBS CUMULATIVE



## GOALS AND ACTUAL MEMBERS CUMULATIVE



| DROPPED CLUBS: 0  DROPPED MEMBERS |    | 7 CLUBS OF 76 ADDED 1 OR MORE<br>NEW MEMBERS | GENDER DISTRIBUTION  MALE 1,150 (62.70%)  FEMALE 684 (37.30%)  Women Percentage Fiscal Year Goal: 40% |     |
|-----------------------------------|----|----------------------------------------------|-------------------------------------------------------------------------------------------------------|-----|
| DECEASED                          | 0  | CLICK HERE FOR CUMULATIVE                    | TOTAL FAMILY UNIT MEMBERS                                                                             | 332 |
| CLUB CANCELLED                    | 0  | MEMBERSHIP DATA                              |