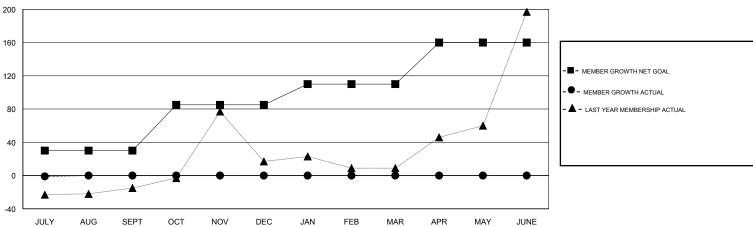

## GOALS AND ACTUAL MEMBERS CUMULATIVE

| DROPPED CLUBS: 0  DROPPED MEMBERS |    | 7 CLUBS OF 76 ADDED 1 OR MORE<br>NEW MEMBERS | GENDER DISTRIBUTION  MALE 1,150 (62.70%)  FEMALE 684 (37.30%)  Women Percentage Fiscal Year Goal: 40% |     |
|-----------------------------------|----|----------------------------------------------|-------------------------------------------------------------------------------------------------------|-----|
| DECEASED                          | 0  | CLICK HERE FOR CUMULATIVE                    | TOTAL FAMILY UNIT MEMBERS                                                                             | 332 |
| CLUB CANCELLED                    | 0  | MEMBERSHIP DATA                              |                                                                                                       | 400 |
| OTHER                             | 10 |                                              | FAMILY MEMBERS PAYING HALF DUES                                                                       | 183 |
| TOTAL                             | 10 |                                              |                                                                                                       |     |